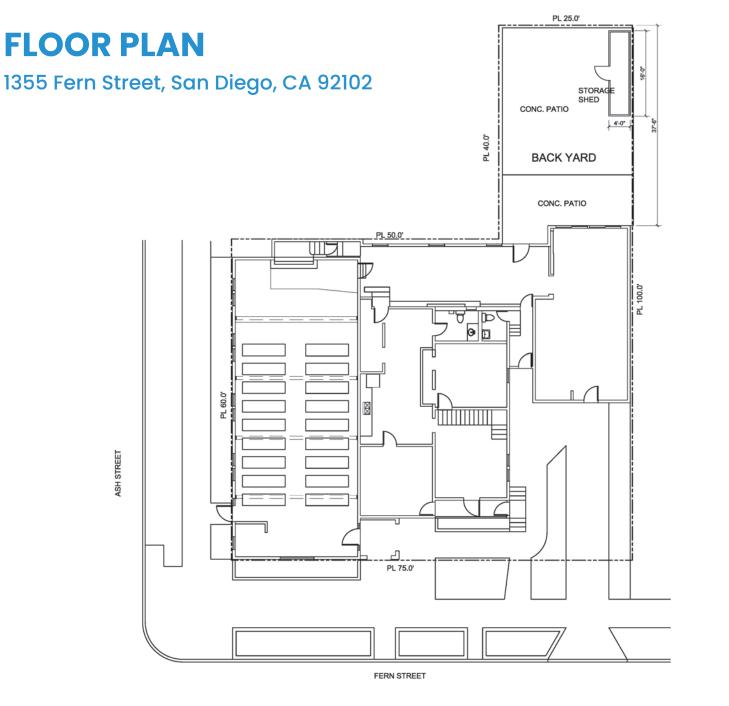

er major gentrification re-development.
- Lots of potential to re-develop property.
- Approximately 4,300 SF of building area on property with Sanctuary, kitchen, 3 bathrooms, over 6 separate rooms upstairs and downstairs and a backyard to hold events or potentially build an ADU.
- New Development next door along with new projects taking place in the neighborhood.
- Found on the Historical Building Registry.

#### Thomas Morgan

**Craig Duhs** 

Retail Specialist/Church Broker | CA License: 00456112 (619) 944-3051 | Tom@DuhsCommercial.com

(619) 491-0612 | Craig@DuhsCommercial.com



No warranty or representation is made to the accuracy of the foregoing information. Terms of sale or lease and availability are subject to change or withdrawal without notice.

Partner | CA License: 01086079



#### **Thomas Morgan**

**Craig Duhs** 

Retail Specialist/Church Broker | CA License: 00456112 (619) 944-3051 | Tom@DuhsCommercial.com Partner | CA License: 01086079 (619) 491-0612 | Craig@DuhsCommercial.com DUHS COMMERCIAL BROKERAGE - INVESTMENT - DEVELOPMENT

## **FLOOR PLAN**

#### 1355 Fern Street, San Diego, CA 92102



# **SANCTUARY PHOTOS**

1355 Fern Street, San Diego, CA 92102





#### **INTERIOR PHOTOS**

1355 Fern Street, San Diego, CA 92102





## **INTERIOR PHOTOS**

1355 Fern Street, San Diego, CA 92102





## **EXTERIOR PHOTOS**

1355 Fern Street, San Diego, CA 92102







#### 1355 Fern Street, San Diego, CA 92102



#### **Thomas Morgan**

Retail Specialist/Church Broker | CA License: 00456112 (619) 944-3051 | Tom@DuhsCommercial.com **Craig Duhs** Partner | CA Licen