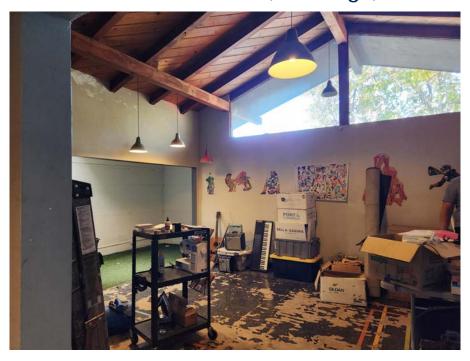

Building

- The subject property is a two-story building currently divided into 10 suites.
- Property has rare onsite and gated parking with approximately 10-11 parking spaces.

#### **Excellent Owner/User or Repositioning Opportunity**

- The Property is currently vacant and ready for an owner/user at closing.
- The property also presents a potential redevelopment opportunity for residential and mixed-use in the future.
- Located in an Opportunity Zone and Transit Priority Area.

#### **Great Sherman Heights Location Adjacent to Downtown**

 Situated at the hard-corner of Market Street and 19th Street, the property is conveniently located directly adjacent to Downtown San Diego in the Sherman Heights neighborhood.





SITE



### **INTERIOR PHOTOS**









### **INTERIOR PHOTOS**















### **Rob Bloom**

Rob@DuhsCommercial.com (858) 405-5342

Vice President | CA Lic: 01302163

## **Scott Duhs**

Scott@DuhsCommercial.com

(619) 491-0614

Partner | CA Lic: 01048874