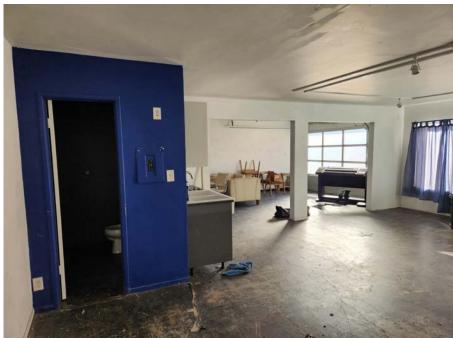

Freestanding Commercial/ Office Building

- The subject property is a two-story building currently divided into 10 suites.
- Property has rare onsite and gated parking with approximately 10-11 parking spaces.

#### **Excellent Owner/User or Repositioning Opportunity**

- The Property is currently vacant and ready for an owner/user at closing.
- The property also presents a potential redevelopment opportunity for residential and mixed-use in the future.
- Located in an Opportunity Zone and Transit Priority Area.

#### **Great Sherman Heights Location Adjacent to Downtown**

 Situated at the hard-corner of Market Street and 19th Street, the property is conveniently located directly adjacent to Downtown San Diego in the Sherman Heights neighborhood.





SITE



### **INTERIOR PHOTOS**









### **INTERIOR PHOTOS**















### **Rob Bloom**

Rob@DuhsCommercial.com (858) 405-5342

Vice President | CA Lic: 01302163

## **Scott Duhs**

Scott@DuhsCommercial.com

(619) 491-0614

Partner | CA Lic: 01048874