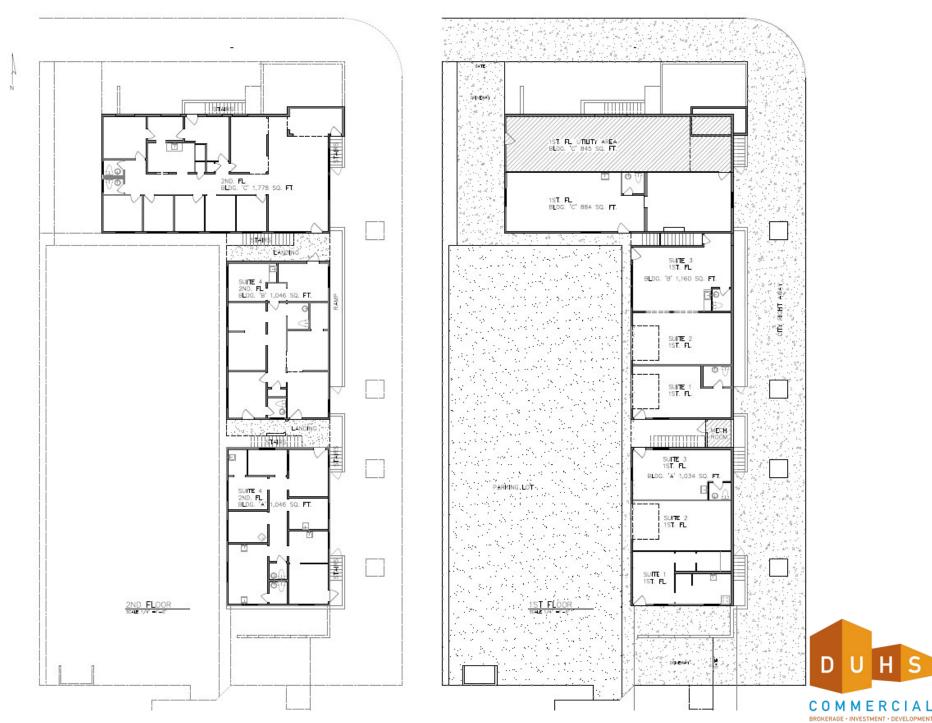

### **Executive Summary**

**Sale Price**: \$4,200,000

**Lot Size** ±12,710 SF

**Building Size**:  $\pm 6,948 \text{ SF}$ 

Stories: 2

No. of Suites: 10

Occupancy: Vacant

Year Built: 1964

Parking: ±10-11 Spaces

**APN:** 535-190-17-00/ 535-190-42-00

Zoning: CN-1-3

Sherman Heights Designated

Historic District

Area: Opportunity Zone

Transit Priority Area

#### Freestanding Commercial/ Office Building

- The subject property is a two-story building currently divided into 10 suites.
- Property has rare onsite and gated parking with approximately 10-11 parking spaces.