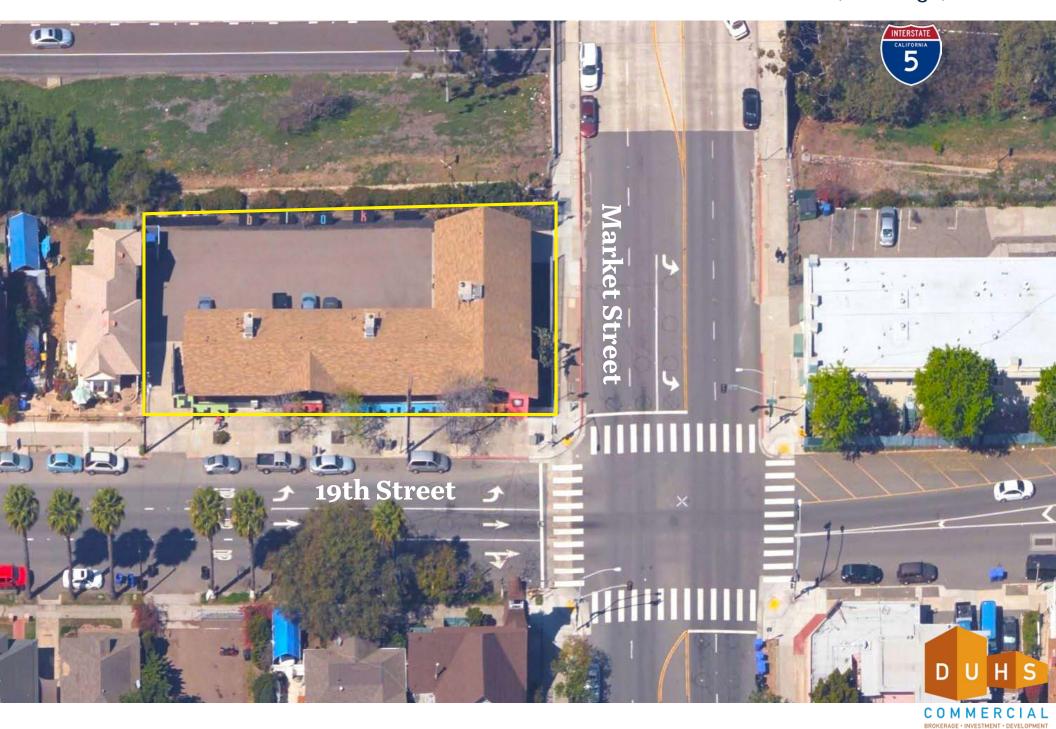

#### **Great Sherman Heights Location Adjacent to Downtown**

 Situated at the hard-corner of Market Street and 19th Street, the property is conveniently located directly adjacent to Downtown San Diego in the Sherman Heights neighborhood.

SITE