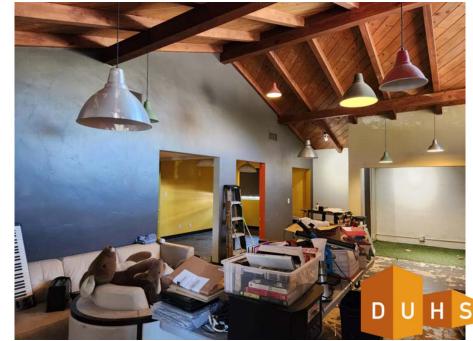

ilding

- The subject property is a two-story building currently divided into 10 suites.
- Property has rare onsite and gated parking with approximately 10-11 parking spaces.

#### **Excellent Owner/User or Repositioning Opportunity**

- The Property is currently vacant and ready for an owner/user at closing.
- The property also presents a potential redevelopment opportunity for residential and mixed-use in the future.
- Located in an Opportunity Zone and Transit Priority Area.

#### **Great Sherman Heights Location Adjacent to Downtown**

 Situated at the hard-corner of Market Street and 19th Street, the property is conveniently located directly adjacent to Downtown San Diego in the Sherman Heights neighborhood.





SITE



### **INTERIOR PHOTOS**









### **INTERIOR PHOTOS**















### **Rob Bloom**

Rob@DuhsCommercial.com (858) 405-5342

Vice President | CA Lic: 01302163

## **Scott Duhs**

Scott@DuhsCommercial.com

(619) 491-0614

Partner | CA Lic: 01048874