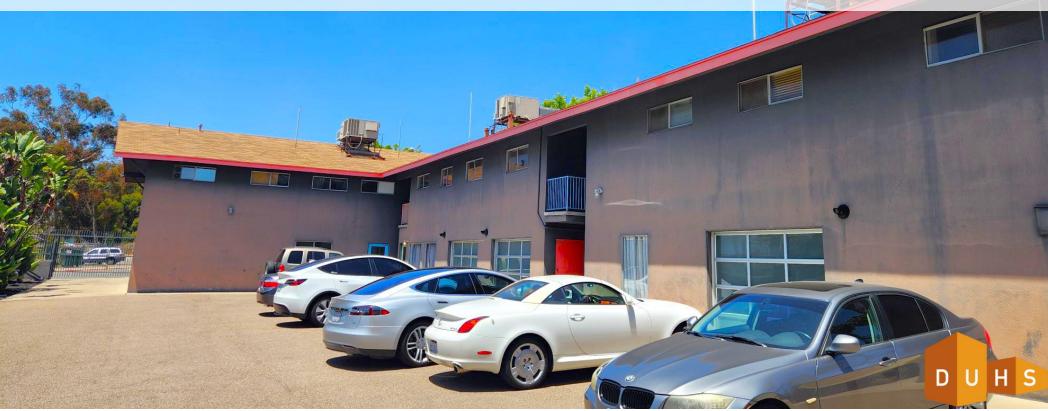

#### Freestanding Commercial/ Office Building

- The subject property is a two-story building currently divided into 10 suites.
- Property has rare onsite and gated parking with approximately 10-11 parking spaces.

#### **Great Sherman Heights Location Adjacent to Downtown**

 Situated at the hard-corner of Market Street and 19th Street, the property is conveniently located directly adjacent to Downtown San Diego in the Sherman Heights neighborhood.