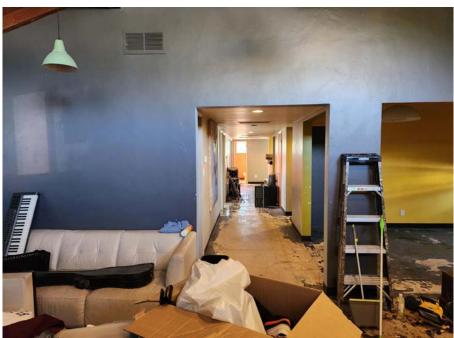

e Building

- The subject property is a two-story building currently divided into 10 suites.
- Property has rare onsite and gated parking with approximately 10-11 parking spaces.

#### **Excellent Owner/User or Repositioning Opportunity**

- The Property is currently vacant and ready for an owner/user at closing.
- The property also presents a potential redevelopment opportunity for residential and mixed-use in the future.
- Located in an Opportunity Zone and Transit Priority Area.

#### **Great Sherman Heights Location Adjacent to Downtown**

 Situated at the hard-corner of Market Street and 19th Street, the property is conveniently located directly adjacent to Downtown San Diego in the Sherman Heights neighborhood.





SITE



### **INTERIOR PHOTOS**









### **INTERIOR PHOTOS**















### **Rob Bloom**

Rob@DuhsCommercial.com (858) 405-5342

Vice President | CA Lic: 01302163

## **Scott Duhs**

Scott@DuhsCommercial.com

(619) 491-0614

Partner | CA Lic: 01048874