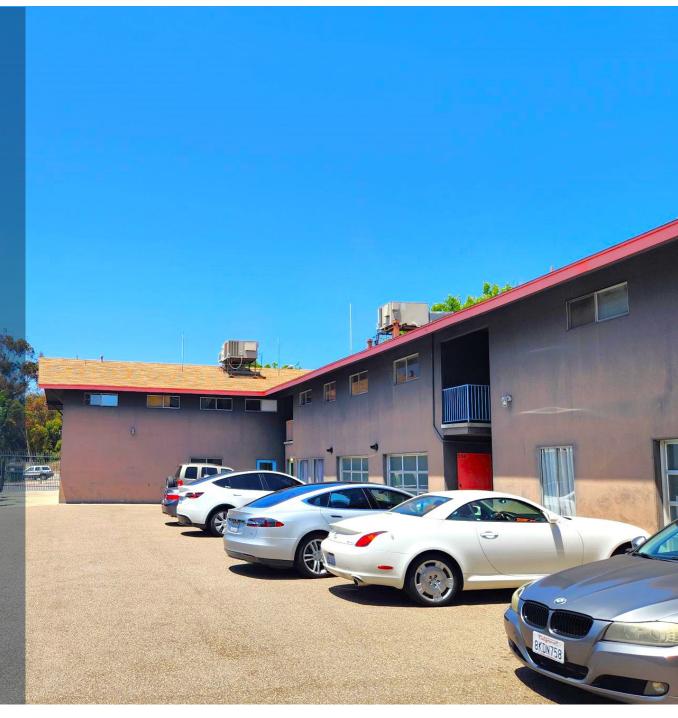

#### Freestanding Commercial/ Office Building

- The subject property is a two-story building currently divided into 10 suites.
- Property has rare onsite and gated parking with approximately 10-11 parking spaces.

#### **Excellent Owner/User or Repositioning Opportunity**

- The Property is currently vacant and ready for an owner/user at closing.
- The property also presents a potential redevelopment opportunity for residential and mixed-use in the future.
- Located in an Opportunity Zone and Transit Priority Area.