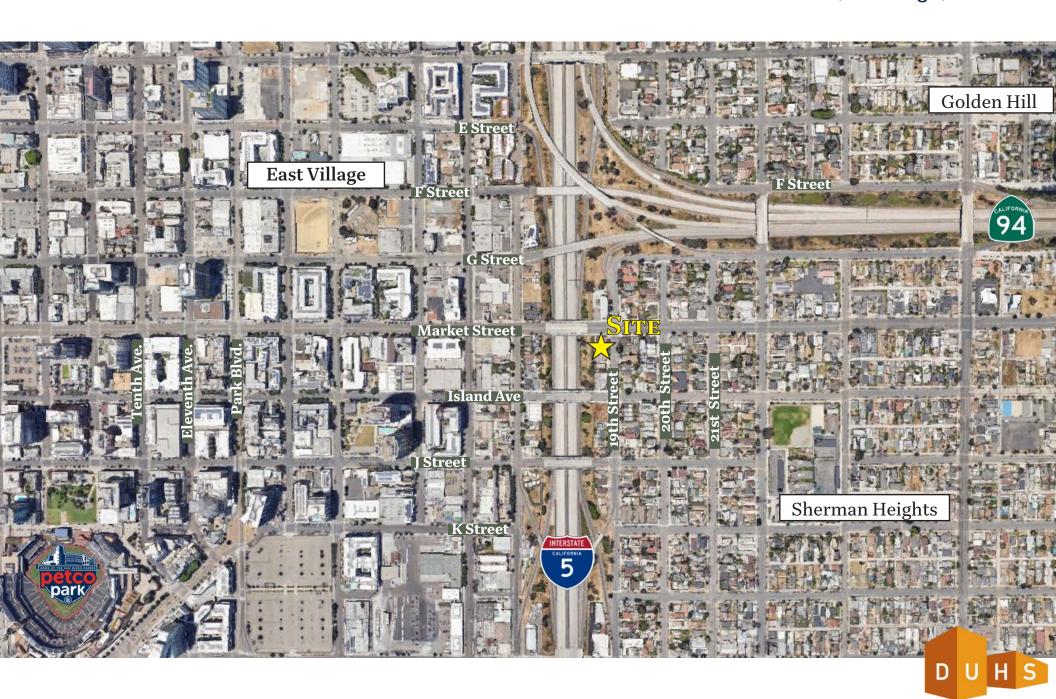

#### **Great Sherman Heights Location Adjacent to Downtown**

 Situated at the hard-corner of Market Street and 19th Street, the property is conveniently located directly adjacent to Downtown San Diego in the Sherman Heights neighborhood.