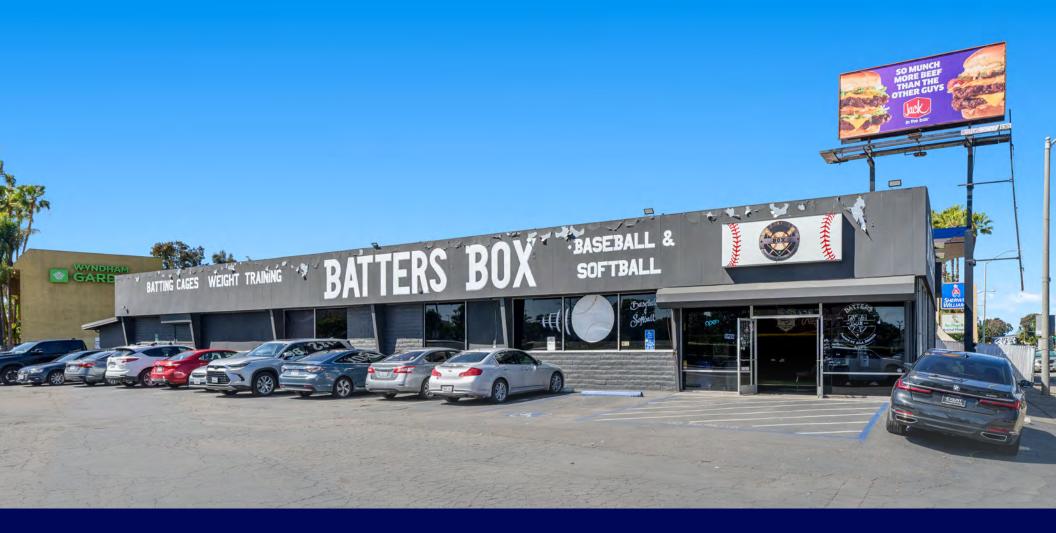

### 3601 Sports Arena Boulevard

Midway District | San Diego, CA 92110 ±7,085 SF Retail Bulidling with Billboard

## Property Essentials

- 7,085 SF
- Parcel Number: 441-270-31
- Freestanding Retail Property
- ±0.53 Acres
- Excellent freeway access, across from Pechanga Arena
- Building tenant and billboard are on month-to-month leases

### Sale Price: \$4,900,000