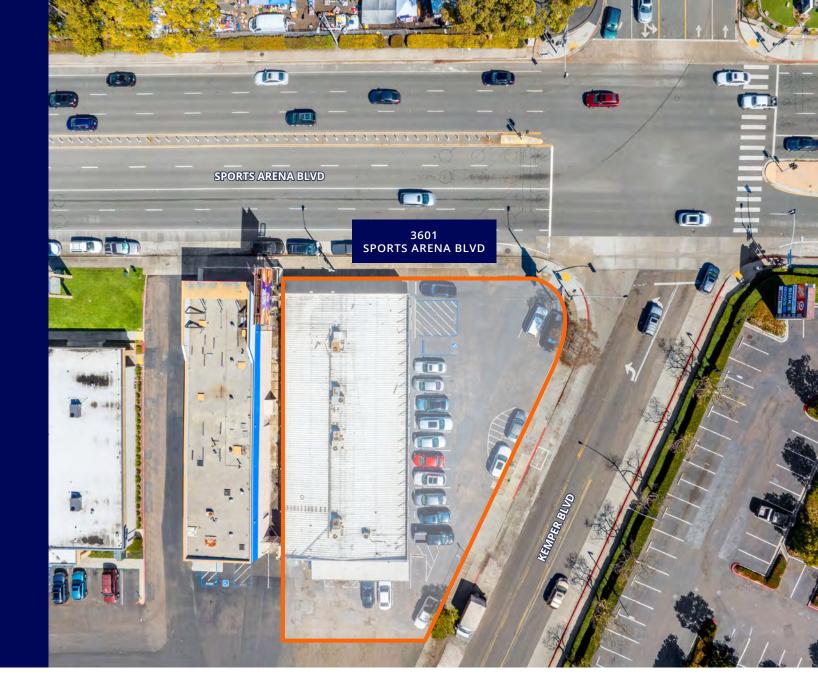

### 3601 Sports Arena Boulevard

Midway District | San Diego, CA 92110 ±7,085 SF Retail Bulidling with Billboard

## Property Essentials

- 7,085 SF
- Parcel Number: 441-270-31
- Freestanding Retail Property
- ±0.53 Acres
- Excellent freeway access, across from Pechanga Arena
- Building tenant and billboard are on month-to-month leases