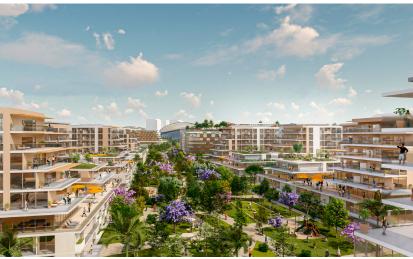

# Midway Rising Development

Expected to break ground in 2025, the new Midway Rising development will reinvent the 48-acre Pechanga Arena site. The project will include:

- 4,250 housing units, including 2,000 affordable units
- 16,000-seat sports arena
- Urban park space
- Mixed-use entertainment, arts and cultural district
- Food and retail options

Source: Safdie Rabines Archite