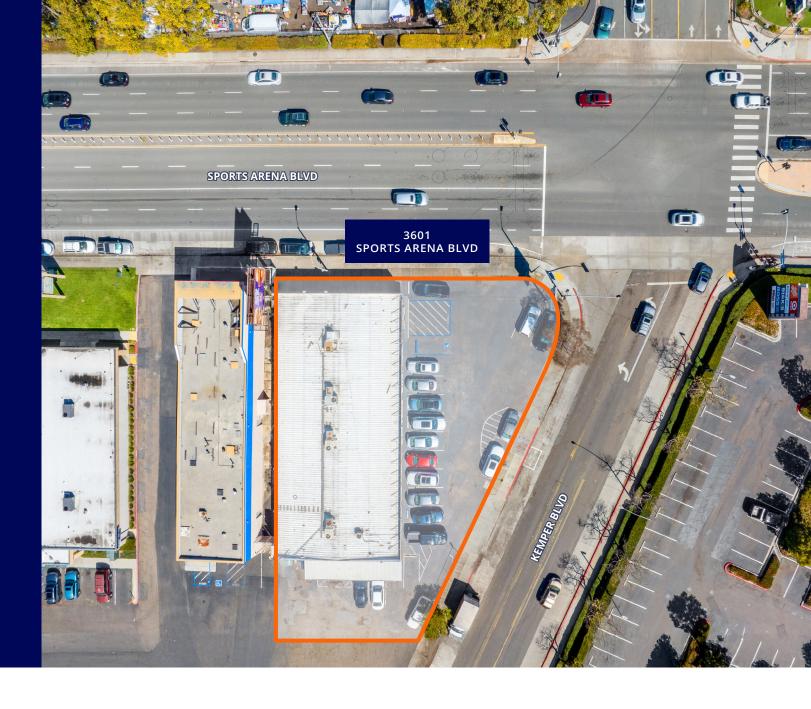

## 3601 Sports Arena Boulevard

Midway District | San Diego, CA 92110 ±7,085 SF Retail Bulidling with Billboard

## Property Essentials

- 7,085 SF
- Parcel Number: 441-270-31
- Freestanding Retail Property
- ±0.53 Acres
- Excellent freeway access, across from Pechanga Arena
- Building tenant and billboard are on month-to-month leases