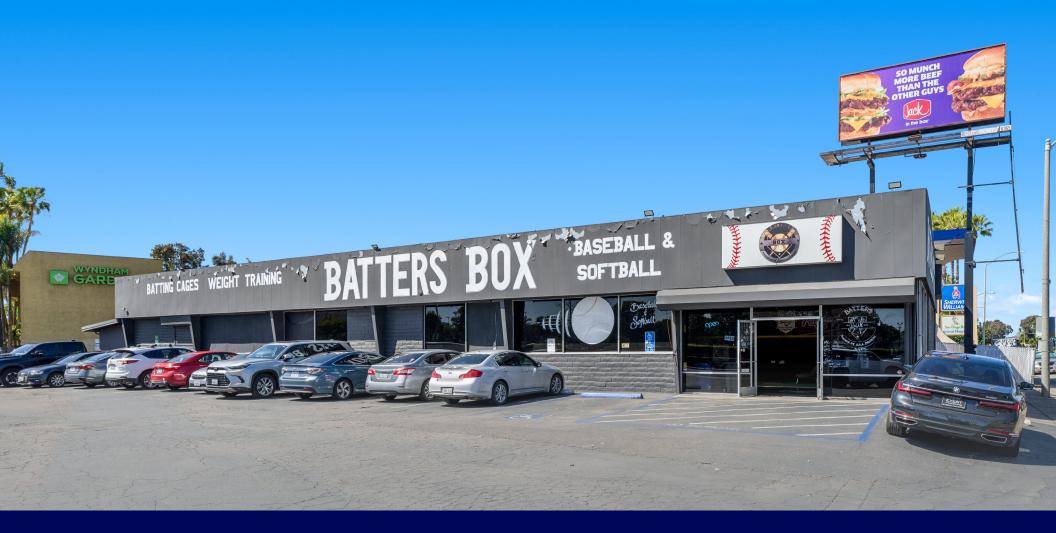

## 3601 Sports Arena Boulevard

Midway District | San Diego, CA 92110 ±7,085 SF Retail Bulidling with Billboard

## Property Essentials

- 7,085 SF
- Parcel Number: 441-270-31
- Freestanding Retail Property
- ±0.53 Acres
- Excellent freeway access, across from Pechanga Arena
- Building tenant and billboard are on month-to-month leases