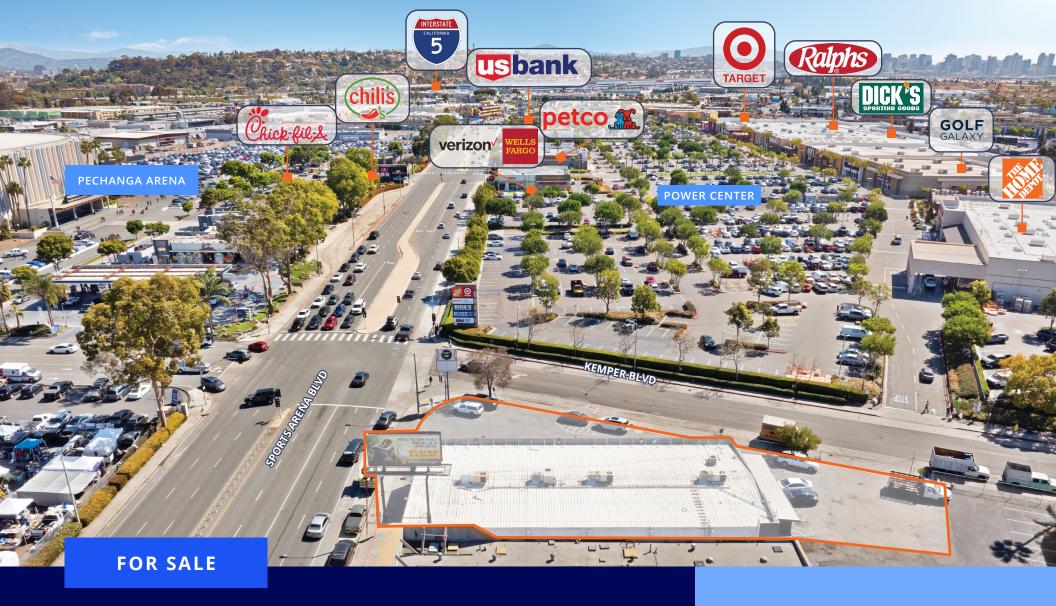

## 3601 Sports Arena Boulevard

Midway District | San Diego, CA 92110 ±7,085 SF Retail Bulidling with Billboard

## Property Essentials

- 7,085 SF
- Parcel Number: 441-270-31
- Freestanding Retail Property
- ±0.53 Acres
- Excellent freeway access, across from Pechanga Arena
- Building tenant and billboard are on month-to-month leases

**Sale Price:** 

\$5,150,000