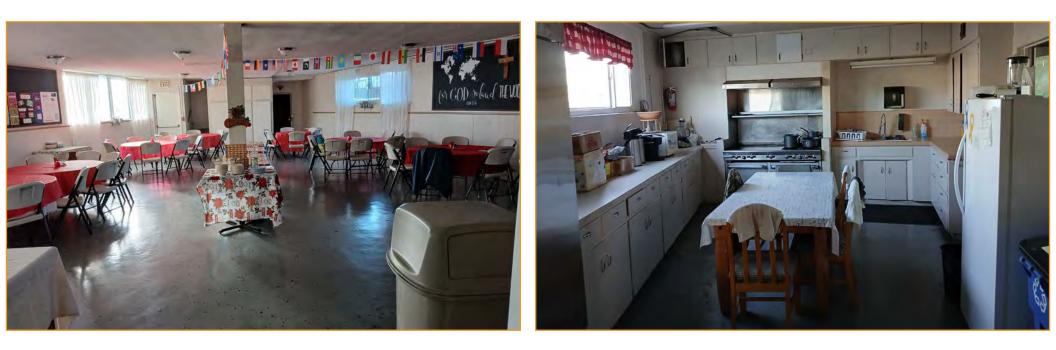

### **PROPERTY HIGHLIGHTS**

- Sanctuary that holds around 200 people
- Large fellowship hall with a full kitchen
- 2 classroom downstairs and 2 classroom upstairs
- Great Visibility or Murray Ridge Road

SITE

Sanctuary Photos

Sanctuary Photos

Interior photos

**Interior Photos** 

**Restroom Photos** 

**Exterior Photos** 

Aerial - 2649 Murray Ridge Road, San Diego, CA 92123