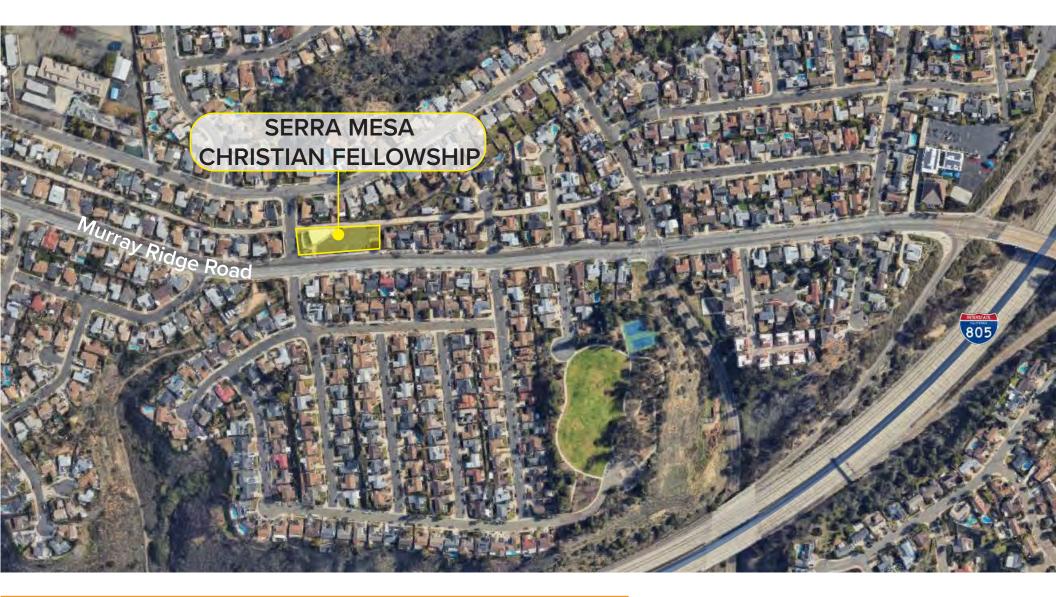

Serra Mesa Christian Fellowship - 2649 Murray Ridge Road, San Diego, CA 92123

2649 Murray Ridge Road, San Diego, CA 92123

SITE

Sanctuary Photos

Sanctuary Photos

Interior photos

**Interior Photos** 

**Restroom Photos** 

**Exterior Photos** 

Aerial - 2649 Murray Ridge Road, San Diego, CA 92123