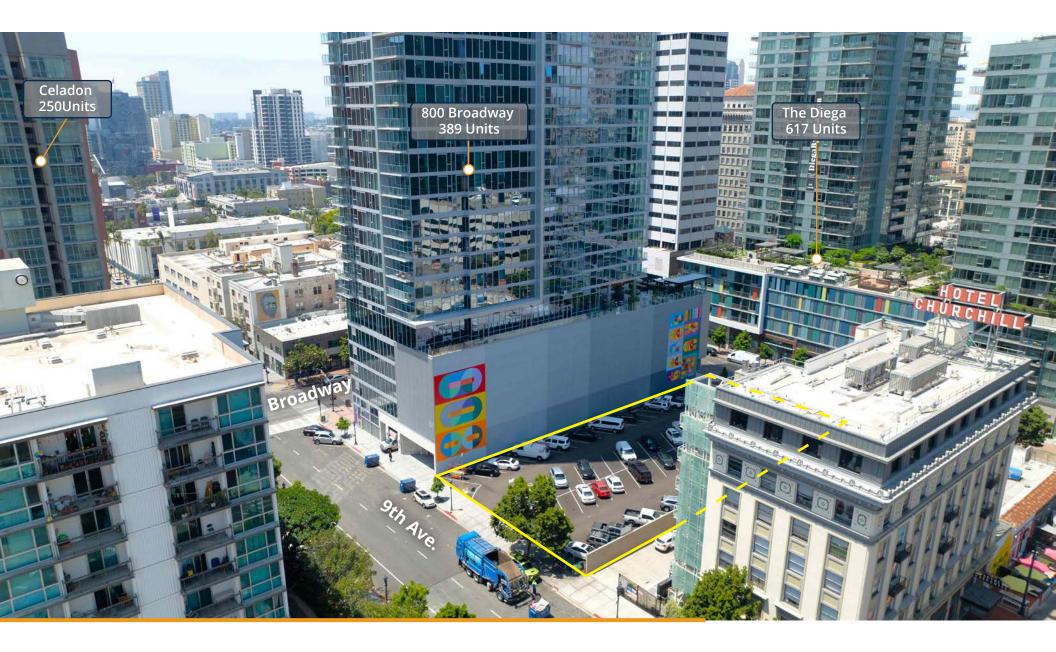

#### **Tower Development Opportunity**

- The property presents an excellent opportunity for ground up construction of a potential 40-story residential tower in Downtown San Diego.
- This part of downtown is currently seeing significant development with new projects in the immediate area including:
  - 800 Broadway-- 40-story residential tower recently completed in 2025 with 389-units.
  - Andia-- 40-story Bosa residential tower currently under construction for 389-units.
  - Diega-- 41-story Bosa residential tower completed in 2021 with 617 units.

#### **Busy Thriving Downtown Location**

The property is well situated in the heart of Downtown San Diego and surrounded by hotels, residential, office, and restaurants. Property also offers very easy freeway access and walkable, pedestrian-friendly streets in the heart of the Central Business District.

## AERIAL