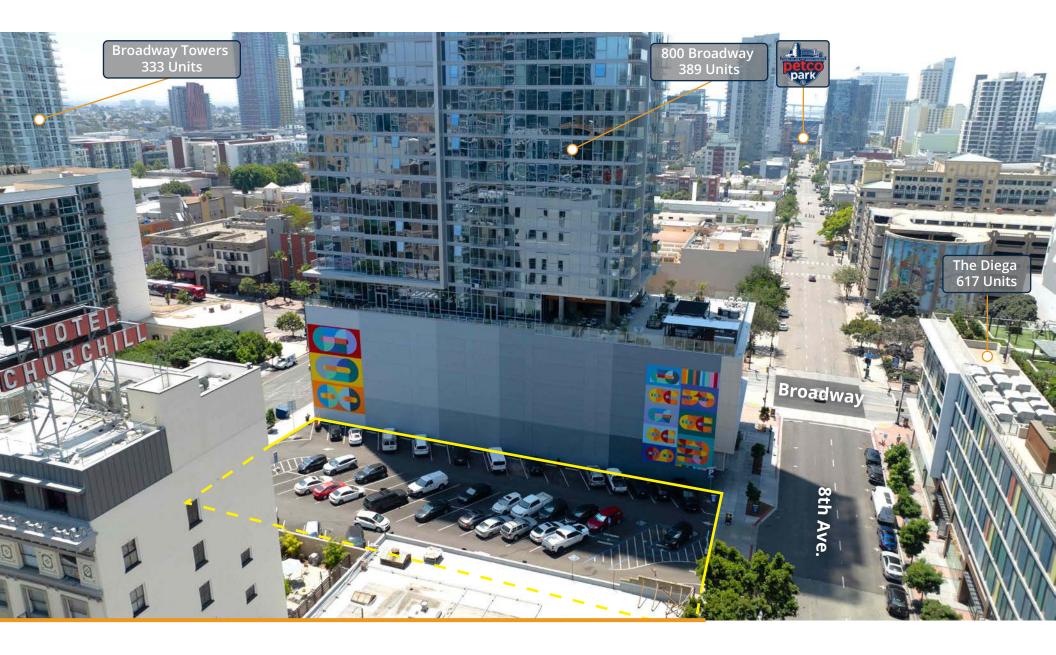

#### **Tower Development Opportunity**

- The property presents an excellent opportunity for ground up construction of a potential 40-story residential tower in Downtown San Diego.
- This part of downtown is currently seeing significant development with new projects in the immediate area including:
  - 800 Broadway-- 40-story residential tower recently completed in 2025 with 389-units.
  - Andia-- 40-story Bosa residential tower currently under construction for 389-units.
  - Diega-- 41-story Bosa residential tower completed in 2021 with 617 units.

#### **Busy Thriving Downtown Location**

The property is well situated in the heart of Downtown San Diego and surrounded by hotels, residential, office, and restaurants. Property also offers very easy freeway access and walkable, pedestrian-friendly streets in the heart of the Central Business District.

## AERIAL