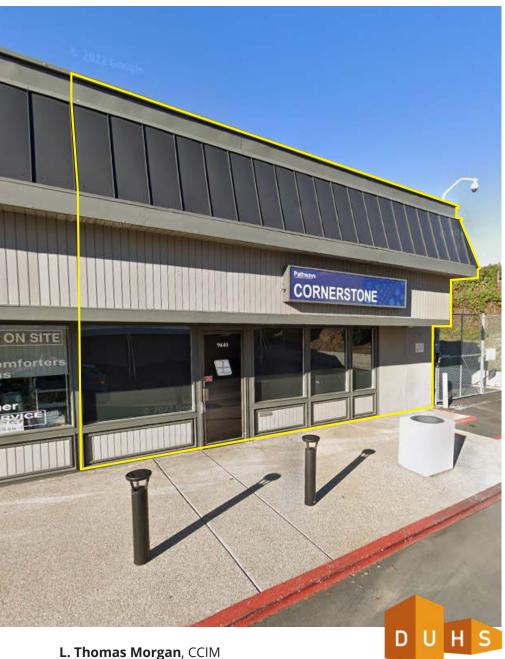

# **The Pathway Church**

9608-9640 Carlton Hills Blvd, Santee, CA 92071

# **Available:**

- Suite 9622 5,000 SF
- Suite 9640 1,800 SF
- Pad Site Available!

## **Property Highlights**

- Situated in the heart of Santee, offering excellent visibility and accessibility.
- High-traffic area with strong demographics, ideal for retail and service-oriented businesses.
- Excellent on-site Parking Available
- Signalized intersection
- Close to residential neighborhood, and Schools

# The Pathway Church

9608-9640 Carlton Hills Blvd, Santee, CA 92071

| SUITE         | TENANT                  | SQUARE FEET |
|---------------|-------------------------|-------------|
| 9608          | the Coffee Corner       | 1,200       |
| 9610          | Hair Salon              | 1,800       |
| 9614          | Giant Pizza             | 900         |
| 9616-<br>9620 | Pathway- Venue          |             |
| 9622          | Pathway - Highschool    | 5,000       |
| 9626          | Pathway Church          | 24,650      |
| 9628          | Pathway- Junior High    |             |
| 9630          | Mexican Food            |             |
| 9638          | Pathway - Church Office |             |
| 9634          | Pathway - Counseling    |             |
| 9636          | Cleaners                | 1,200       |
| 9640          | Pathway - Cornerstone   | 1,800       |
| PAD           | Available               |             |