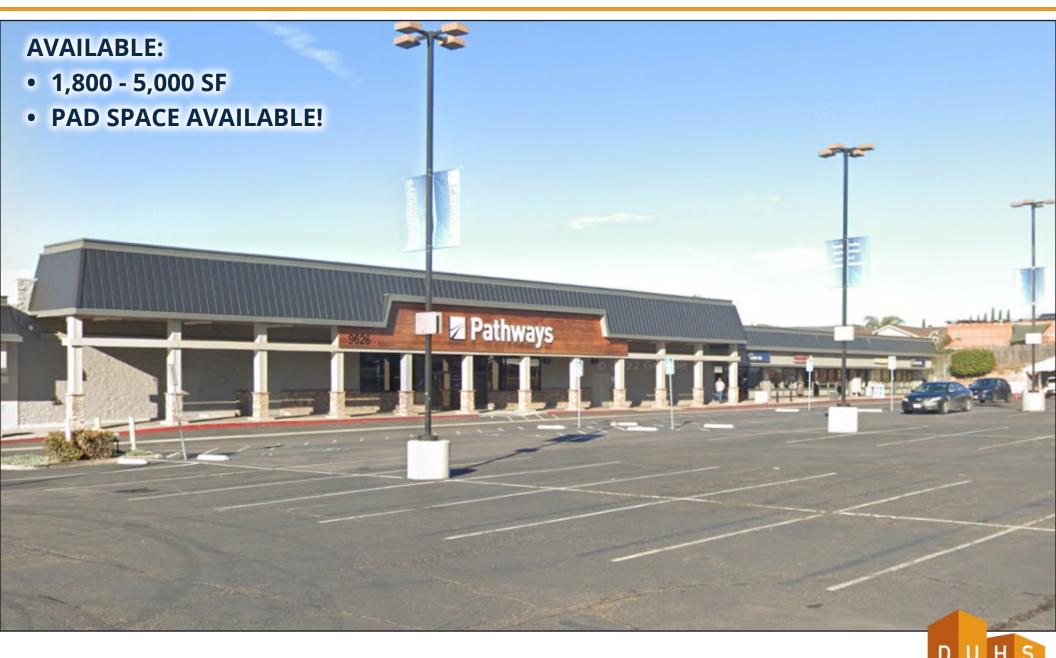

# **The Pathway Church**

9608-9640 Carlton Hills Blvd, Santee, CA 92071

# **Available:**

- Suite 9622 5,000 SF
- Suite 9640 1,800 SF
- Pad Site Available!

## **Property Highlights**

- Situated in the heart of Santee, offering excellent visibility and accessibility.
- High-traffic area with strong demographics, ideal for retail and service-oriented businesses.
- Excellent on-site Parking Available
- Signalized intersection
- Close to residential neighborhood, and Schools