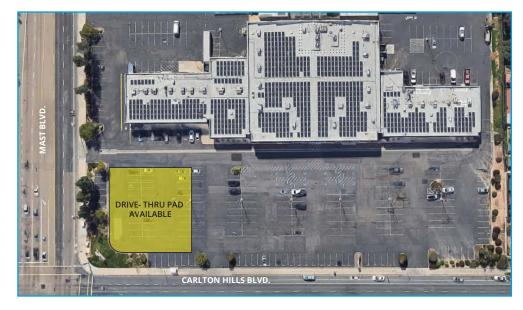

# **Available:**

- Suite 9622 5,000 SF
- Suite 9640 1,800 SF
- Pad Site Available!

# The Pathway Church

9608-9640 Carlton Hills Blvd, Santee, CA 92071

| SUITE         | TENANT                  | SQUARE FEET |
|---------------|-------------------------|-------------|
| 9608          | the Coffee Corner       | 1,200       |
| 9610          | Hair Salon              | 1,800       |
| 9614          | Giant Pizza             | 900         |
| 9616-<br>9620 | Pathway- Venue          |             |
| 9622          | Pathway - Highschool    | 5,000       |
| 9626          | Pathway Church          | 24,650      |
| 9628          | Pathway- Junior High    |             |
| 9630          | Mexican Food            |             |
| 9638          | Pathway - Church Office |             |
| 9634          | Pathway - Counseling    |             |
| 9636          | Cleaners                | 1,200       |
| 9640          | Pathway - Cornerstone   | 1,800       |
| PAD           | Available               |             |