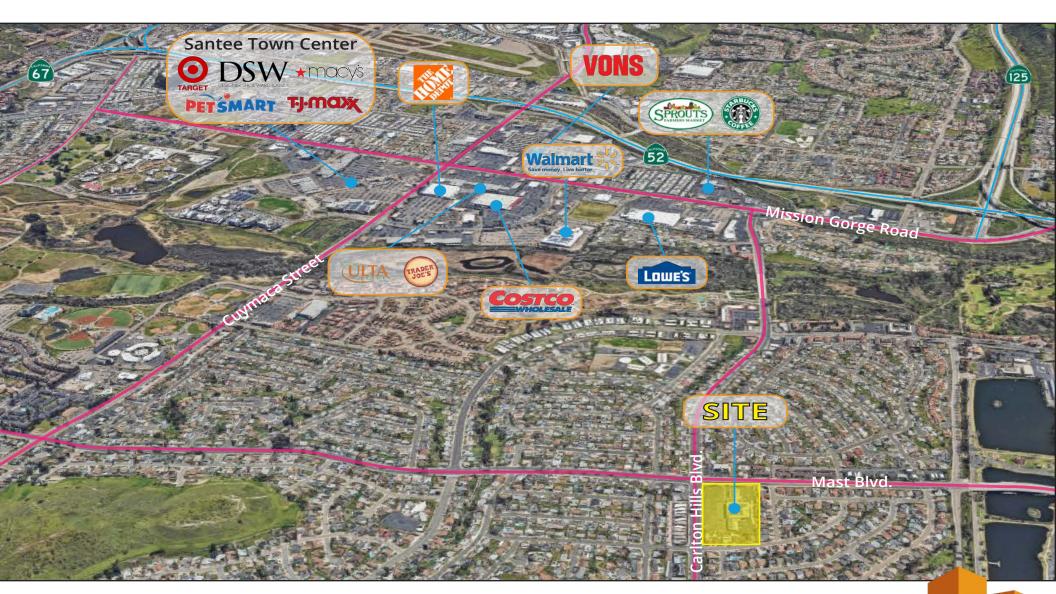

# **Demographics**

# **The Pathway Church**

9608-9640 Carlton Hills Blvd, Santee, CA 92071

| DEM | OGR | API | HICS |
|-----|-----|-----|------|
|-----|-----|-----|------|

|               | 1 MILE | 3 MILES | 5 MILES  |  |
|---------------|--------|---------|----------|--|
| POPULATION    |        |         |          |  |
| 2024 Estimate | 12 366 | 63 315  | 199 5/13 |  |

#### **HOUSEHOLDS**

| 2024 Estimate  | 4,214     | 22,377    | 71,124    |
|----------------|-----------|-----------|-----------|
| Avg. HH Income | \$122,469 | \$114,767 | \$108,206 |

#### **TRAFFIC COUNTS**

Mast Blvd. 20,625 MPSI Carlton Hills Blvd. 9,143 MPSI