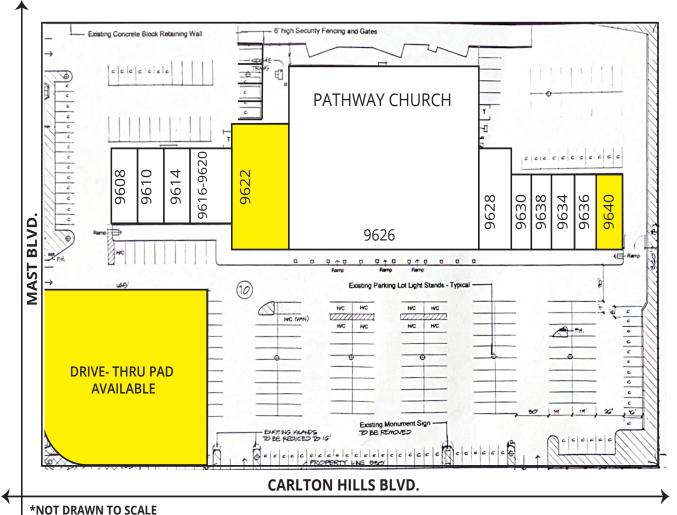

# **Available:**

- Suite 9622 5,000 SF
- Suite 9640 1,800 SF
- Pad Site Available!

# The Pathway Church

9608-9640 Carlton Hills Blvd, Santee, CA 92071

| SUITE         | TENANT                  | SQUARE FEET |
|---------------|-------------------------|-------------|
| 9608          | the Coffee Corner       | 1,200       |
| 9610          | Hair Salon              | 1,800       |
| 9614          | Giant Pizza             | 900         |
| 9616-<br>9620 | Pathway- Venue          |             |
| 9622          | Pathway - Highschool    | 5,000       |
| 9626          | Pathway Church          | 24,650      |
| 9628          | Pathway- Junior High    |             |
| 9630          | Mexican Food            |             |
| 9638          | Pathway - Church Office |             |
| 9634          | Pathway - Counseling    |             |
| 9636          | Cleaners                | 1,200       |
| 9640          | Pathway - Cornerstone   | 1,800       |
| PAD           | Available               |             |